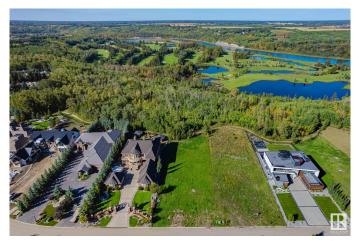

### \$1,758,000

0 Bedroom, 0.00 Bathroom, Single Family on 0.00 Acres

Windermere, Edmonton, AB

SITUATED ON ONE OF EDMONTON'S MOST PRESTIGOUS STREETS THIS LARGE LOT BOASTS 0.636 ACRES 101.71' FRONTAGE AND 267.86' CLEARED LOT IS READY FOR YOUR DREAM HOME! Backing on to Green Space, The North Saskatchewan River Valley and River Ridge Golf & Country Club makes this location extremely desirable, Close to Currents of Windermere shopping center, schools, walking trails, fantastic dining and all amenities ever desired and close to the Anthony Henday, QEII, the Edmonton International Airport and much more! With few ravine-side lots left available on Windermere Drive this is an opportunity you do not want to miss out on!