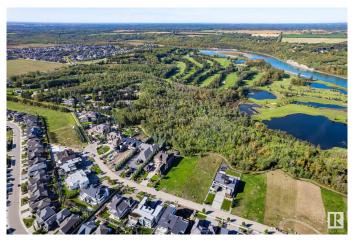

### \$1,758,000

0 Bedroom, 0.00 Bathroom, Single Family on 0.00 Acres

Windermere, Edmonton, AB

SITUATED ON ONE OF EDMONTON'S MOST PRESTIGOUS STREETS THIS LARGE LOT BOASTS 0.636 ACRES 101.71' FRONTAGE AND 267.86' CLEARED LOT IS READY FOR YOUR DREAM HOME! Backing on to Green Space, The North Saskatchewan River Valley and River Ridge Golf & Country Club makes this location extremely desirable, Close to Currents of Windermere shopping center, schools, walking trails, fantastic dining and all amenities ever desired and close to the Anthony Henday, QEII, the Edmonton International Airport and much more! With few ravine-side lots left available on Windermere Drive this is an opportunity you do not want to miss out on!