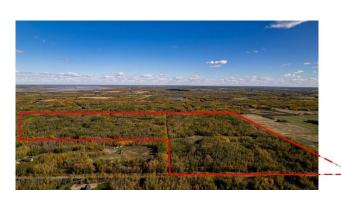

# \$1,100,000 - 51103 Rge Road 223, Rural Strathcona County

MLS® #E4408825

\$1,100,000

0 Bedroom, 0.00 Bathroom, Rural on 140.00 Acres

None, Rural Strathcona County, AB

A RARE FIND! A NICELY TREED 140 ACRES JUST 15 MINUTES FROM EDMONTON & SHERWOOD PARK ON A HARDTOP ROAD. A beautiful property to build your dream home and be surrounded by the forest for the ultimate in privacy and seclusion. AND have space to play with your toys. Or you can have that weekend get-a-way or just own a piece of Alberta and have a great investment. This property is in the Beaver Hills Policy Area of Strathcona County and is zoned Agriculture -General. Any County building approvals must meet the requirements of the Beaver Hill Policy Area. You also are just 2 miles from the Northern Bear Golf Course. This great property is a must see!

## **Essential Information**

MLS® # E4408825 Price \$1,100,000

Bathrooms 0.00
Acres 140.00
Type Rural

Sub-Type Vacant Lot/Land

Status Active

## **Community Information**

Address 51103 Rge Road 223

Area Rural Strathcona County

Subdivision None

City Rural Strathcona County

County ALBERTA

Province AB

Postal Code T8C 1G9

#### **Exterior**

Exterior Features Airport Nearby, Golf Nearby, Recreation Use, Schools, Shopping

Nearby, Treed Lot, Partially Fenced