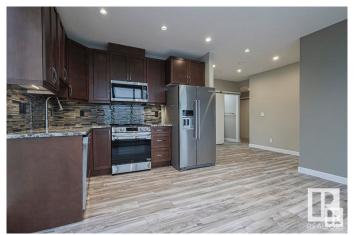

### \$368,900

2 Bedroom, 2.00 Bathroom, 746 sqft Condo / Townhouse on 0.00 Acres

Downtown (Edmonton), Edmonton, AB

Amazing views of the city, overlooking Rogers Place, live where the action is. 2 bedrooms, 2 baths, granite counters, rich wood cabinets, new luxury vinyl flooring, brand new stove, stainless steel appliances, floor to ceiling windows, main bedroom w/ensuite bathroom, freshly painted, private balcony w/ bbq included, ready for quick possession. restaurants, shops, nightlife, social room and rooftop deck,, gym w/hot tub, close to City Market by Loblaws and Ice District Plaza. Cheer on the Oilers from your balcony

#### **Essential Information**

E4411914 MLS®# Price \$368,900

2 Bedrooms 2.00 **Bathrooms Full Baths** 2

Square Footage 746

Acres 0.00 Year Built 2016

Sub-Type Apartment High Rise

Status Active