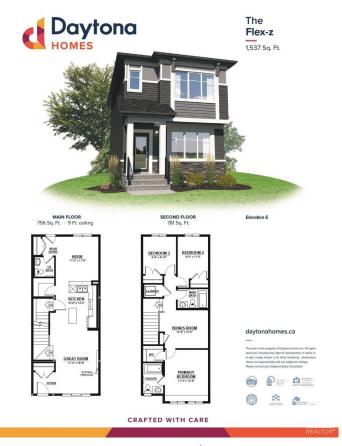

### \$489,963

3 Bedroom, 2.50 Bathroom, 1,523 sqft Single Family on 0.00 Acres

The Orchards At Ellerslie, Edmonton, AB

Welcome to your dream home in The Orchards at Ellerslie, a vibrant and picturesque community in South Edmonton! This stunning new build offers 3 spacious bedrooms, 2.5 bathrooms, and a separate side entrance, making it perfect for growing families or future legal suite. Nestled in a naturally beautiful area, The Orchards is defined by its fruit trees, colorful blossoms, and oversized green spaces. Residents enjoy exclusive access to a private club with a recreation center, spray park, and picnic area, making it a haven for family fun. Tree-lined walkways and parks offer the perfect backdrop for outdoor activities, while the rich architectural details and affordable pricing make this one of south Edmonton's most sought-after communities. Don't miss out on this perfect blend of style, space, and location!

## **Essential Information**

MLS® # E4416225

Price \$489,963

Bedrooms 3

Bathrooms 2.50

Full Baths 2

Half Baths 1

Square Footage 1,523