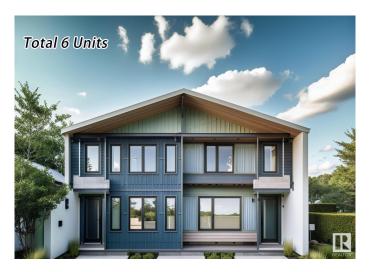

## \$1,715,000

6 Bedroom, 5.00 Bathroom, 1,426 sqft Single Family on 0.00 Acres

Allendale, Edmonton, AB

Total 6 units Side-by-Side Duplex in the Allendale, University of Alberta area. Great investment project with potential to split the land titles. 2 duplex units, 2 basement suites, and 2 garage suites. Each Duplex size is around 1426 sqft. and Basement secondary suite is about 667 sqft., and each Garage suite is around 360 sqft. Highlights: Main floor full bath, Main floor Den, Upstairs bonus room, Two good size bedrooms in the basement suite. CMHC MLI Select financing is available. Cap rate is 4.65%. Photos are 3D rendering and for illustration purpose only. Project is schedule to complete October 2025.