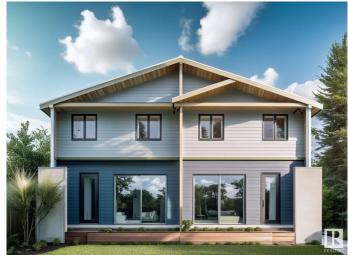

## \$1,715,000

6 Bedroom, 5.00 Bathroom, 1,426 sqft Single Family on 0.00 Acres

Allendale, Edmonton, AB

Total 6 units Side-by-Side Duplex in the Allendale, University of Alberta area. Great investment project with potential to split the land titles. 2 duplex units, 2 basement suites, and 2 garage suites. Each Duplex size is around 1426 sqft. and Basement secondary suite is about 667 sqft., and each Garage suite is around 360 sqft. Highlights: Main floor full bath, Main floor Den, Upstairs bonus room, Two good size bedrooms in the basement suite. CMHC MLI Select financing is available. Cap rate is 4.65%. Photos are 3D rendering and for illustration purpose only. Project is schedule to complete October 2025.