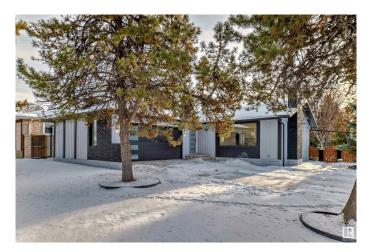

### \$589.000

3 Bedroom, 3.00 Bathroom, 1,316 sqft Single Family on 0.00 Acres

Steinhauer, Edmonton, AB

Impressive bungalow located in the heart of Steinhauer! This beautifully maintained home offers the perfect balance of modern elegance and natural tranquility. With a double attached garage, this home is sure to impress. From the moment you step inside, you'll be captivated by the bright and spacious living room. The kitchen offers high-end appliances and plenty of storage space. To round out the main floor, a primary bedroom with three piece ensuite plus two additional bedrooms and bathroom. The basement boasts a large family room, two Dens with closets and windows in both, and a 3pc bathroom. But the real highlight? The unbeatable location. This home offers immediate access 111 Street or Calgary trial-welcome home!

## **Exterior**

Exterior Wood, See Remarks

Exterior Features Back Lane, Corner Lot, Landscaped, Public Transportation, Shopping

Nearby, See Remarks

Roof Asphalt Shingles

Construction Wood, See Remarks
Foundation Concrete Perimeter