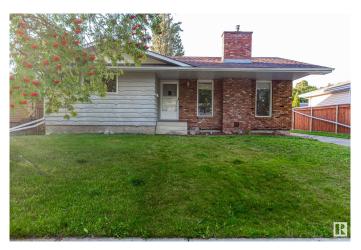

# \$418,000 - 47 Linwood Crescent, St. Albert

MLS® #E4418791

#### \$418,000

4 Bedroom, 2.50 Bathroom, 1,454 sqft Single Family on 0.00 Acres

Lacombe Park, St. Albert, AB

Located in a very desirable family neighbourhood in Lacombe Park. This home is within walking distance to schools and parks. Quick access to the Anthony Henday, shopping, public transportation and all the wonderful amenities St. Albert. It is complete with 4 large bedrooms, 2.5 baths, good sized living and dining rooms, huge kitchen, massive family room with a dry bar and a private backyard. The master comes with a 2-pcs ensuite. The large living room has a lovely brick faced gas fireplace. There is an oversized double garage, a large deck and fenced yard. Don't miss this.

#### **Amenities**

Amenities Deck, Detectors Smoke, Fire Pit

Parking Double Garage Detached, Over Sized

#### **Exterior**

Exterior Wood, Brick

Exterior Features Fenced, Flat Site, Level Land, Park/Reserve, Playground Nearby, Public

Transportation, Schools, Shopping Nearby, See Remarks

Roof Asphalt Shingles

Construction Wood, Brick