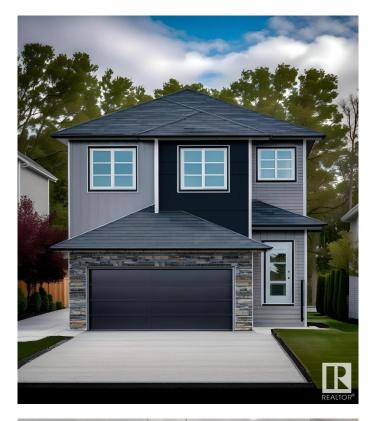

#### \$673,166

5 Bedroom, 4.00 Bathroom, 2,371 sqft Single Family on 0.00 Acres

The Uplands, Edmonton, AB

Welcome to this stunning home in the sought-after Uplands community, offering modern finishes and thoughtful design throughout. Perfect for families, this home combines comfort, functionality, and style. 5 generously sized bedrooms and 4 full bathrooms, ideal for growing families or hosting guests. Modern Finishes with quartz countertops throughout the home, adding elegance and durability to every surface. MDF shelving throughout, providing ample storage solutions for an organized living space. Beautiful railing design that adds character and charm to the home's interior. Situated on a corner lot, offering extra privacy, space, and plenty of natural light. Photos are representative.

Sub-Type Detached Single Family

Style 2 Storey
Status Active

### **Exterior**

Exterior Wood, Brick, Vinyl

Exterior Features Corner Lot, Cul-De-Sac, Park/Reserve, Schools, Shopping Nearby

Roof Asphalt Shingles

Construction Wood, Brick, Vinyl Foundation Concrete Perimeter