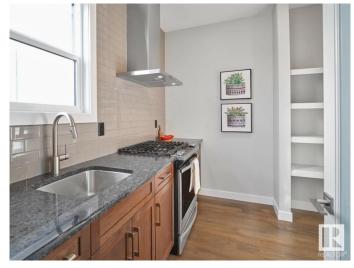

#### \$673,166

5 Bedroom, 4.00 Bathroom, 2,371 sqft Single Family on 0.00 Acres

The Uplands, Edmonton, AB

Welcome to this stunning home in the sought-after Uplands community, offering modern finishes and thoughtful design throughout. Perfect for families, this home combines comfort, functionality, and style. 5 generously sized bedrooms and 4 full bathrooms, ideal for growing families or hosting guests. Modern Finishes with quartz countertops throughout the home, adding elegance and durability to every surface. MDF shelving throughout, providing ample storage solutions for an organized living space. Beautiful railing design that adds character and charm to the home's interior. Situated on a corner lot, offering extra privacy, space, and plenty of natural light. Photos are representative.

## Interior

Interior Features ensuite bathroom

Appliances Hood Fan, Oven-Microwave Heating Forced Air-1, Natural Gas

Fireplace Yes

Fireplaces Insert

Stories 2

Has Basement Yes

Basement Full, Unfinished