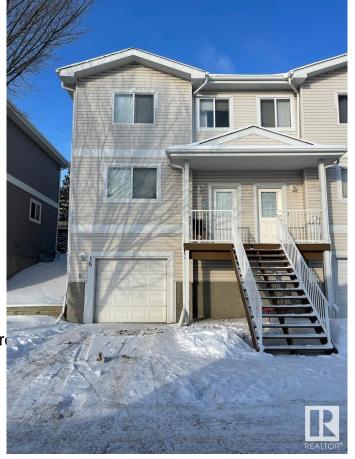

## \$220,000 - 16 130 Hyndman Crescent, Edmonton

MLS® #E4419958

## \$220,000

2 Bedroom, 2.50 Bathroom, 1,185 sqft Condo / Townhouse on 0.00 Acres

Canon Ridge, Edmonton, AB

This townhome features a single attached garage and is located in the quiet community of Canon Ridge. The main floor of this property includes a bright front living room, a kitchen with huge peninsula, and an adjoining dining space. There is also a convenient half bathroom. Upstairs your primary bedroom features a 3pc. ensuite and walk-in closet. The second bedrooms is also huge and has easy access to the main 4pc. bathroom. Enjoy convenient laundry hook-ups and storage in the basement with access to the garage. Close to schools, shopping, transit, and major commuting routes.

Parking Spaces 2

Parking Single Garage Attached

Interior

Interior Features ensuite bathroom

Appliances See Remarks

Heating Forced Air-1, Natural Gas

Stories 3

Has Basement Yes

Basement Partial, Finished

**Exterior** 

Exterior Wood, Vinyl

Exterior Features Golf Nearby, Landscaped,

Schools, Shopping Nearby

Roof Asphalt Shingles

Construction Wood, Vinyl

Foundation Concrete Perimeter