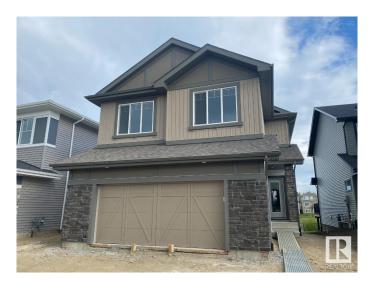

# \$719,900 - 680 Kinglet Boulevard, Edmonton

MLS® #E4420497

### \$719,900

4 Bedroom, 3.00 Bathroom, 2,499 sqft Single Family on 0.00 Acres

Kinglet Gardens, Edmonton, AB

Pond backing lot, Main floor bedroom, 3 full bathrooms, Upgraded Quartz countertops, Stainless steel kitchen appliances, Bedrock smart home, side entry, 5 piece ensuite, Electric Fireplace, Upgraded spindle rail, stainless steel hood fan.

#### **Exterior**

Exterior Wood, Fiber Cement, Vinyl

Exterior Features Golf Nearby, Park/Reserve, Playground Nearby, Public Transportation,

Schools, Shopping Nearby

Roof Asphalt Shingles

Construction Wood, Fiber Cement, Vinyl