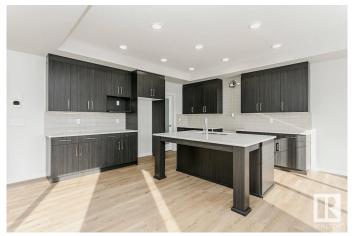

### \$719,900

4 Bedroom, 3.00 Bathroom, 2,499 sqft Single Family on 0.00 Acres

Kinglet Gardens, Edmonton, AB

Pond backing lot, Main floor bedroom, 3 full bathrooms, Upgraded Quartz countertops, Stainless steel kitchen appliances, Bedrock smart home, side entry, 5 piece ensuite, Electric Fireplace, Upgraded spindle rail, stainless steel hood fan.

#### Interior

Interior Features ensuite bathroom

Appliances None

Heating Forced Air-1, Natural Gas

Fireplace Yes
Fireplaces Insert

Stories 2

Has Basement Yes

Basement Full, Unfinished