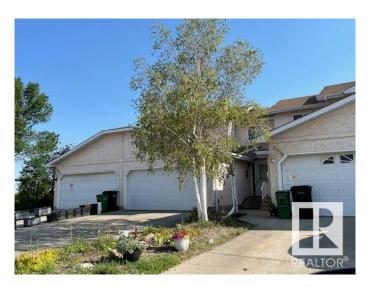

# \$312,900 - 6920 158a Avenue, Edmonton

MLS® #E4420886

#### \$312,900

3 Bedroom, 2.50 Bathroom, 1,324 sqft Single Family on 0.00 Acres

Ozerna, Edmonton, AB

GREAT LOCATION! Close to shops, schools, parks and public transportation. 3
BEDROOMS, FULLY FINISHED BASEMENT, 3 BATHS, DOUBLE ATTACHED GARAGE.

# **Essential Information**

MLS® # E4420886 Price \$312,900

Bedrooms 3
Bathrooms 2.50

Full Baths 2
Half Baths 1

Square Footage 1,324 Acres 0.00

Year Built 1993

Type Single Family

Sub-Type Residential Attached

# **Community Information**

Address 6920 158a Avenue

Area Edmonton
Subdivision Ozerna
City Edmonton
County ALBERTA

Province AB

Postal Code T5Z 3A5

## **Exterior**

Exterior Wood, Stucco

Exterior Features Public Transportation, Schools, Shopping Nearby, See Remarks

Roof Asphalt Shingles

Construction Wood, Stucco

Foundation Concrete Perimeter