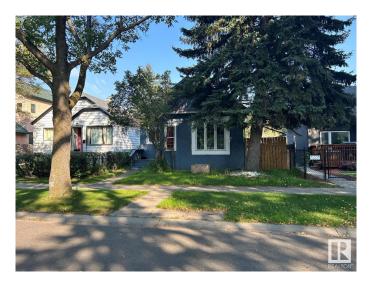

# \$177,500 - 11245 89 Street, Edmonton

MLS® #E4421225

#### \$177,500

3 Bedroom, 1.00 Bathroom, 928 sqft Single Family on 0.00 Acres

Parkdale (Edmonton), Edmonton, AB

\*Please note\* property is sold "as is where is at time of possession―. No warranties or representations

Built in 1923

#### **Essential Information**

MLS® # E4421225 Price \$177,500

Bedrooms 3
Bathrooms 1.00
Full Baths 1

Square Footage 928
Acres 0.00
Year Built 1923

Type Single Family

Sub-Type Detached Single Family

Style Bungalow Status Active

# **Community Information**

Address 11245 89 Street

Area Edmonton

Subdivision Parkdale (Edmonton)

City Edmonton
County ALBERTA

Province AB

Postal Code T5B 3T3

#### **Exterior**

Exterior Wood, Stucco

Exterior Features Fenced, Landscaped, Public Transportation, Schools, Shopping Nearby

Roof Asphalt Shingles

Construction Wood, Stucco Foundation See Remarks