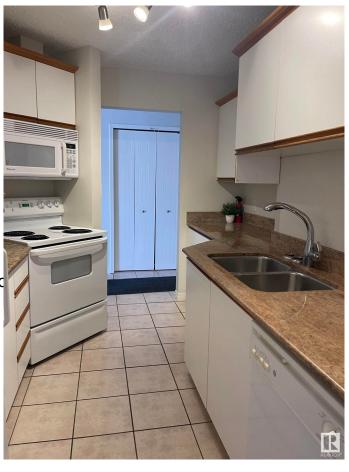

### \$120,800

1 Bedroom, 1.00 Bathroom, 661 sqft Condo / Townhouse on 0.00 Acres

Fulton Place, Edmonton, AB

This is a one bedroom gem in a great location. Clean, quiet and great floor plan, with a really spacious kitchen, comfy living room area, a cozy dining area and a space for a desk or yoga mat!! Bedroom is huge with double door closet, clean 4 piece bathroom and a combo unit washer/dryer inside the suite. Shower head updated, newer tiles in bathroom and some updated plumbing. Double security door entrance, includes a titled parking stall and this unit is an end unit, so close to back door entrance for easy access to parking. Parking stall includes power, condo fees include utilities except electricity. Large patio doors and a patio for fresh air and natural light. Location is great for downtown commute and close to public transportation!! Shopping and all amenities within walking distance.

## Interior

Appliances Dishwasher-Built-In, Euro

Stove-Electric

Heating Forced Air-1, Natural Gas