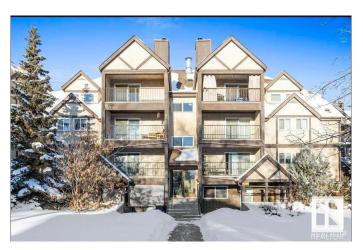

# \$149,000 - 9042 Tudor Glen, St. Albert

MLS® #E4421823

## \$149,000

2 Bedroom, 0.50 Bathroom, 808 sqft Condo / Townhouse on 0.00 Acres

Grandin, St. Albert, AB

Top floor 2 bedroom apartment. With wood burning FIREPLACE With washer and dryer 2 Walk-in Closets in Master bedroom Balcony.

#### **Essential Information**

MLS® # E4421823 Price \$149,000

Bedrooms 2 Bathrooms 0.50

Half Baths 1

Square Footage 808
Acres 0.00
Year Built 1981

Type Condo / Townhouse Sub-Type Lowrise Apartment

Style Single Level Apartment