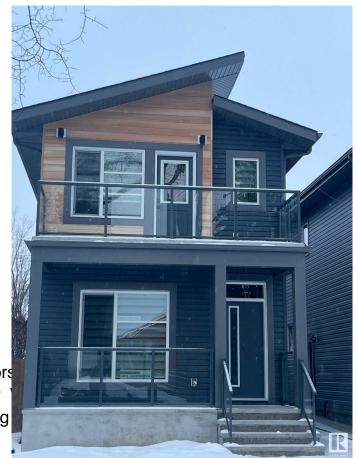

## \$614,900 - 12110 123 Street, Edmonton

MLS® #E4422771

## \$614,900

5 Bedroom, 4.00 Bathroom, 1,665 sqft Single Family on 0.00 Acres

Prince Charles, Edmonton, AB

This beautifully designed two-storey home features a legal one-bedroom suite, perfect for extra income or guests! The main floor boasts 9' ceilings and an open-concept living, dining, and kitchen area with sleek quartz countertops. You'll find a convenient bedroom and a 3-piece bathroom on this level. Upstairs, the primary suite offers a private balcony, a luxurious 4-piece ensuite, and a spacious walk-in closet. Two additional bedrooms, a flexible space for your needs, a 4-piece bathroom, and a handy laundry room complete the upper floor. Plus, enjoy the added benefit of a large double detached garage! This home combines style and functionalityâ€"perfect for modern living!

## **Essential Information**

MLS® # E4422771 Price \$614,900

Bedrooms 5 Bathrooms 4.00

Full Baths 4

Square Footage 1,665 Acres 0.00 Year Built 2024

Type Single Family

Sub-Type Detached Single Family

Style 2 Storey
Status Active