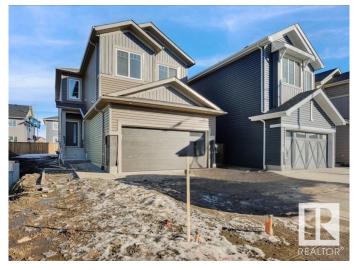

# \$639,000 - 2129 209a Street, Edmonton

MLS® #E4423671

#### \$639,000

4 Bedroom, 3.00 Bathroom, 2,000 sqft Single Family on 0.00 Acres

Stillwater, Edmonton, AB

Stunning NEW BUILD in the highly sought after neighbourhood of STILLWATER. OPEN TO BELOW CONCEPT with main floor open concept plan. SPICE KITCHEN, \$5k APPLIANCE CREDIT, 3 pce main floor bathroom. Upstairs you will find four bedrooms, BONUS ROOM, and laundry room and another full bathroom. Basement is waiting for your touches with a SIDE ENTRANCE for FUTURE LEGAL BASEMENT development. Close to schools, shopping and parks!

#### **Essential Information**

MLS® # E4423671 Price \$639.000

Bedrooms 4

Bathrooms 3.00

Full Baths 3

Square Footage 2,000

Acres 0.00

Year Built 2025