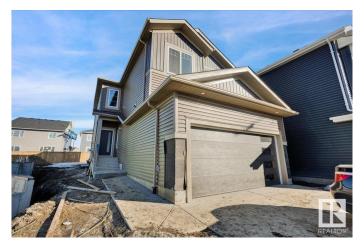

# \$639,000 - 2129 209a Street, Edmonton

MLS® #E4423671

#### \$639,000

4 Bedroom, 3.00 Bathroom, 2,000 sqft Single Family on 0.00 Acres

Stillwater, Edmonton, AB

Stunning NEW BUILD in the highly sought after neighbourhood of STILLWATER. OPEN TO BELOW CONCEPT with main floor open concept plan. SPICE KITCHEN, \$5k APPLIANCE CREDIT, 3 pce main floor bathroom. Upstairs you will find four bedrooms, BONUS ROOM, and laundry room and another full bathroom. Basement is waiting for your touches with a SIDE ENTRANCE for FUTURE LEGAL BASEMENT development. Close to schools, shopping and parks!

#### **Essential Information**

MLS® # E4423671 Price \$639.000

Bedrooms 4

Bathrooms 3.00

Full Baths 3

Square Footage 2,000

Acres 0.00

Year Built 2025