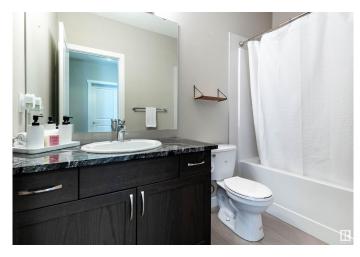

#### \$289,900

2 Bedroom, 2.00 Bathroom, 1,095 sqft Condo / Townhouse on 0.00 Acres

Pembina, Edmonton, AB

"Excellent Value" This Large Corner Unit in Aloft Skyview Features Bright Open Floorplan with Oversized Windows. Great Kitchen with Upgraded Counters, Stainless Appliances and Large Pantry. Spacious Living Room with Garden Door Access to Balcony with North Facing Courtyard View. 2 BEDROOMS, 2 BATHROOMS plus DEN. Other Features Include In Suite Laundry, Titled UNDERGROUND Parking Stall. Amazing Views from the Roof Top Patio. Fantastic Location Close to All Amenities!

### Interior

Interior Features ensuite bathroom

Appliances Dishwasher-Built-In, Microwave Hood Fan, Refrigerator, Stacked

Washer/Dryer, Stove-Electric, Window Coverings, TV Wall Mount

Heating Baseboard, Hot Water, Natural Gas