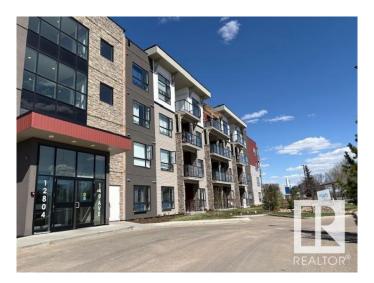

# \$289,900 - 202 12804 140 Avenue, Edmonton

MLS® #E4425023

#### \$289,900

2 Bedroom, 2.00 Bathroom, 1,095 sqft Condo / Townhouse on 0.00 Acres

Pembina, Edmonton, AB

"Excellent Value" This Large Corner Unit in Aloft Skyview Features Bright Open Floorplan with Oversized Windows. Great Kitchen with Upgraded Counters, Stainless Appliances and Large Pantry. Spacious Living Room with Garden Door Access to Balcony with North Facing Courtyard View. 2 BEDROOMS, 2 BATHROOMS plus DEN. Other Features Include In Suite Laundry, Titled UNDERGROUND Parking Stall. Amazing Views from the Roof Top Patio. Fantastic Location Close to All Amenities!

#### **Exterior**

Exterior Wood, Brick, Vinyl

Exterior Features Corner Lot, Landscaped, No Back Lane, Playground Nearby, Public

Transportation, Schools, Shopping Nearby, See Remarks

Roof EPDM Membrane
Construction Wood, Brick, Vinyl
Foundation Concrete Perimeter