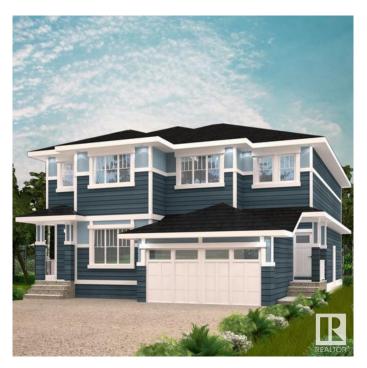

# \$499,900 - 411 27 Street, Edmonton

MLS® #E4425447

#### \$499.900

3 Bedroom, 2.50 Bathroom, 1,479 sqft Single Family on 0.00 Acres

Alces, Edmonton, AB

Surrounded by natural beauty, Alces has endless paved walking trails, community park spaces and is close to countless amenities. Perfect for modern living and outdoor lovers. With over 1470 square feet of open concept living space, the Soho-D from Akash Homes is built with your growing family in mind. This duplex home features 3 bedrooms, 2.5 bathrooms and chrome faucets throughout. Enjoy extra living space on the main floor with the laundry room and full sink on the second floor. The 9-foot ceilings on main floor and quartz countertops throughout blends style and functionality for your family to build endless memories. PLUS a single oversized attached garage & \$5000 BRICK CREDIT! PICTURES ARE OF SHOWHOME; ACTUAL HOME, PLANS, FIXTURES, AND FINISES MAY VARY & SUBJECT TO AVAILABILITY/CHANGES!