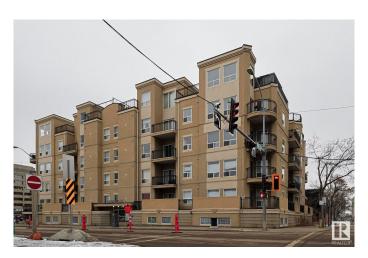

#### \$199,900

2 Bedroom, 1.00 Bathroom, 882 sqft Condo / Townhouse on 0.00 Acres

Downtown (Edmonton), Edmonton, AB

This condo is located in MONACO II building in DOWNTOWN!!! Walking distance to all downtown attractions including ICE DISTRICT, ROGERS PLACE, 104 STREET Nightlife, GRANT MCEWAN, RIVER VALLEY, LEGISLATIVE GROUNDS and much more!!!! This condo comes with an open concept layout featuring a large living with FIREPLACE, spacious kitchen, 2 large bedrooms and a full bathroom. Enjoy the summers on your dedicated balcony, the convenience of IN-SUITE LAUNDRY and a TITLED UNDERGROUND parking stall. This building is close to all amenities including shopping, restaurants, public transportation, LRT, etc.

## **Community Information**

Address 305 10606 102 Avenue

Area Edmonton

Subdivision Downtown (Edmonton)

City Edmonton
County ALBERTA

Province AB

Postal Code T5J 5E9