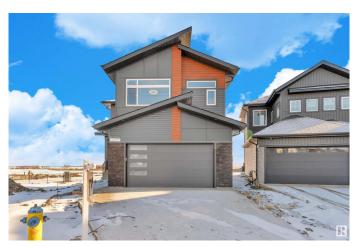

#### \$675,900

5 Bedroom, 4.00 Bathroom, 2,497 sqft Single Family on 0.00 Acres

Woodbend, Leduc, AB

READY TO MOVE In || DOUBLE CAR **GARAGE Upgraded BRAND New Detached** Home | 5 BED 4 BATH | Main door entrance leads you to Open to above Living area. Family area with beautiful feature wall & fireplace. Main floor bedroom and full bathroom. BEAUTIFUL EXTENDED kitchen with Centre island. HUGE Spice Kitchen with lot of cabinets. Dining nook with access to backyard . Oak staircase leading to bonus room with feature wall. Huge Primary br with stunning feature wall, indent ceiling, 5pc fully custom ensuite & W/I closet . Bedroom 2 & Bedroom 3 with jack & jill bathroom. Bedroom 4 with common bathroom. Laundry on 2nd floor with sink. Side entrance for basement. This house checks off all the columns.

#### **Exterior**

Exterior Wood, Vinyl

Exterior Features Airport Nearby, Schools, Shopping Nearby

Roof Asphalt Shingles

Construction Wood, Vinyl

Foundation Concrete Perimeter