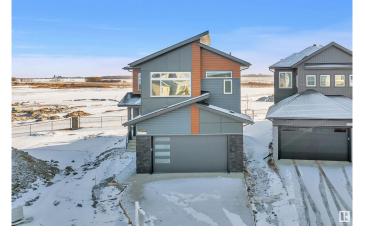

#### \$675,900

5 Bedroom, 4.00 Bathroom, 2,497 sqft Single Family on 0.00 Acres

Woodbend, Leduc, AB

READY TO MOVE In || DOUBLE CAR **GARAGE Upgraded BRAND New Detached** Home | 5 BED 4 BATH | Main door entrance leads you to Open to above Living area. Family area with beautiful feature wall & fireplace. Main floor bedroom and full bathroom. BEAUTIFUL EXTENDED kitchen with Centre island. HUGE Spice Kitchen with lot of cabinets. Dining nook with access to backyard . Oak staircase leading to bonus room with feature wall. Huge Primary br with stunning feature wall, indent ceiling, 5pc fully custom ensuite & W/I closet . Bedroom 2 & Bedroom 3 with jack & jill bathroom. Bedroom 4 with common bathroom. Laundry on 2nd floor with sink. Side entrance for basement. This house checks off all the columns.

#### **Exterior**

Exterior Wood, Vinyl

Exterior Features Airport Nearby, Schools, Shopping Nearby

Roof Asphalt Shingles

Construction Wood, Vinyl

Foundation Concrete Perimeter