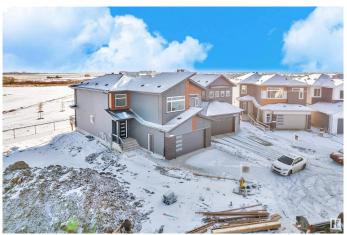

#### \$675,900

5 Bedroom, 4.00 Bathroom, 2,497 sqft Single Family on 0.00 Acres

Woodbend, Leduc, AB

READY TO MOVE In || DOUBLE CAR **GARAGE Upgraded BRAND New Detached** Home | 5 BED 4 BATH | Main door entrance leads you to Open to above Living area. Family area with beautiful feature wall & fireplace. Main floor bedroom and full bathroom. BEAUTIFUL EXTENDED kitchen with Centre island. HUGE Spice Kitchen with lot of cabinets. Dining nook with access to backyard . Oak staircase leading to bonus room with feature wall. Huge Primary br with stunning feature wall, indent ceiling, 5pc fully custom ensuite & W/I closet . Bedroom 2 & Bedroom 3 with jack & jill bathroom. Bedroom 4 with common bathroom. Laundry on 2nd floor with sink. Side entrance for basement. This house checks off all the columns.

#### **Amenities**

Amenities No Animal Home, No Smoking Home

Parking Double Garage Attached