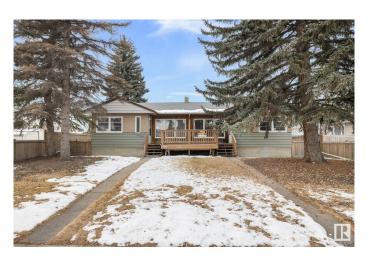

# \$599,900 - 11112/11116 116 Street, Edmonton

MLS® #E4426851

## \$599,900

2 Bedroom, 4.00 Bathroom, 1,576 sqft Single Family on 0.00 Acres

Prince Rupert, Edmonton, AB

4PLEX!!!! Calling all investors!!! Now is the time to invest in Edmonton in this well located 4plex close to downtown on a RS zoned 754 sq m2 lot. The upper units have 2 bed 1 bath and the lower units are 1 bed 1 bath. This property has had some upgrades over the years including new shingles (last year), HWT, one new furnace, weeping tile and sump (approx 10 years ago), some windows, and various renovations to each unit. The property also features a double heated garage and plenty of parking out back. This amazing starter investment property is close to GMAC and NAIT, blocks from downtown and a short drive to the Royal Alex. Rent it out, live in it, or use the income as a holding property until you want to redevelop.

# **Amenities**

Amenities Front Porch

Parking Double Garage Detached, Heated