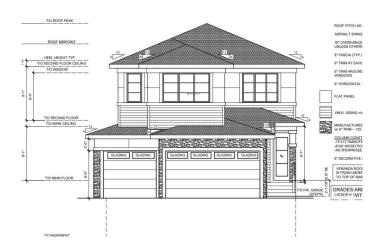

#### \$729.900

3 Bedroom, 4.00 Bathroom, 2,353 sqft Single Family on 0.00 Acres

Woodbend, Leduc, AB

TRIPLE CAR GARAGE || Main door Open to above foyer welcomes you to the home. Open to above Living area with feature wall & electric fireplace. Den on main floor could be used as bedroom and full bathroom.