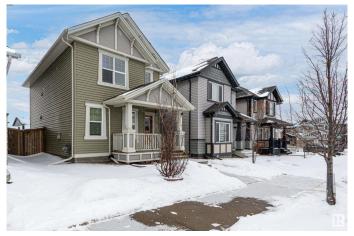

## \$459,900

3 Bedroom, 1.50 Bathroom, 1,388 sqft Single Family on 0.00 Acres

Maple Crest, Edmonton, AB

This beautiful HOMES BY AVI single-family home is built in a carefully planned community of Maple Crest. The house has all the features including a Side Entrance, Front Veranda, 9' ft Ceiling, Huge Island, and Quartz Countertops, Double detached Garage, The living room has a great fireplace, and Upstairs has a beautiful master bedroom with a walk-in closet and ensuite, with two more bedrooms and main bath. Close by to all the major amenities, shopping centres and schools. Great for the beginners and first time home buyers. Some Pictures are virtually staged.

## **Exterior**

Exterior Wood, Vinyl

Exterior Features Airport Nearby, Playground Nearby, Public Transportation, Schools,

Shopping Nearby, See Remarks

Roof Asphalt Shingles

Construction Wood, Vinyl

Foundation Concrete Perimeter