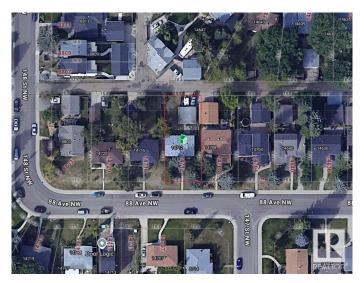

#### \$585,000

2 Bedroom, 2.00 Bathroom, 998 sqft Single Family on 0.00 Acres

Parkview, Edmonton, AB

Prime Parkview Lot â€" Build Your Dream Home! Located in the highly sought-after community of Parkview, this 50' x 122' lot offers an incredible opportunity to build your dream home in one of Edmonton's most desirable neighborhoods. Surrounded by tree-lined streets and stunning custom homes, this property is ideal for those looking to create a modern masterpiece in a mature community. Parkview is known for its top-rated schools, beautiful parks, and quick access to the river valley, making it perfect for families and professionals alike. Enjoy the convenience of being just minutes from Downtown, the University of Alberta, and vibrant shopping and dining options in Crestwood and Glenora. Opportunities like this are rareâ€"don't miss your chance to secure a prime lot in one of Edmonton's best locations! Property sold as-is, where-is.

## **Community Information**

Address 14712 88 Avenue

Area Edmonton
Subdivision Parkview
City Edmonton
County ALBERTA

Province AB

Postal Code T5R 4J8