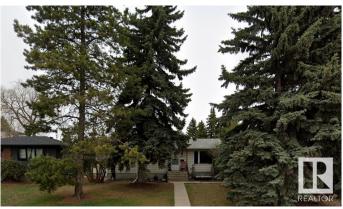

#### \$585,000

2 Bedroom, 2.00 Bathroom, 998 sqft Single Family on 0.00 Acres

Parkview, Edmonton, AB

Prime Parkview Lot â€" Build Your Dream Home! Located in the highly sought-after community of Parkview, this 50' x 122' lot offers an incredible opportunity to build your dream home in one of Edmonton's most desirable neighborhoods. Surrounded by tree-lined streets and stunning custom homes, this property is ideal for those looking to create a modern masterpiece in a mature community. Parkview is known for its top-rated schools, beautiful parks, and quick access to the river valley, making it perfect for families and professionals alike. Enjoy the convenience of being just minutes from Downtown, the University of Alberta, and vibrant shopping and dining options in Crestwood and Glenora. Opportunities like this are rareâ€"don't miss your chance to secure a prime lot in one of Edmonton's best locations! Property sold as-is, where-is.

Type Single Family

Sub-Type Detached Single Family

Style Bungalow Status Active

#### **Exterior**

Exterior Wood, Vinyl

Exterior Features Golf Nearby, Playground Nearby, Public Transportation, Schools,

**Shopping Nearby** 

Roof Asphalt Shingles

Construction Wood, Vinyl

Foundation Concrete Perimeter