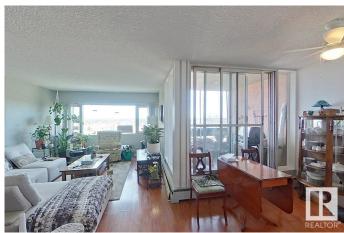

# \$164,900

2 Bedroom, 1.00 Bathroom, 885 sqft Condo / Townhouse on 0.00 Acres

West Meadowlark Park, Edmonton, AB

Perfect investment for investors or first time home buyer, 11th floor 2 bedroom unit with unobstructed view of the city. Low condo fee including all utilities (Heat, Water, and Electricity) Extremely convenience location within walking distance to West Edmonton Mall and future Valley Line LRT station.

# **Essential Information**

MLS® # E4427804 Price \$164,900

Bedrooms 2 Bathrooms 1.00

Full Baths 1

Square Footage 885
Acres 0.00
Year Built 1970

Type Condo / Townhouse
Sub-Type Apartment High Rise
Style Single Level Apartment