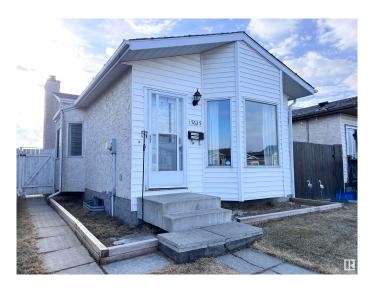

#### \$319,800

3 Bedroom, 1.50 Bathroom, 1,107 sqft Single Family on 0.00 Acres

Belle Rive, Edmonton, AB

Wonderful 4 level split family home located in Belle Rive. Main floor is open concept with living room, kitchen and dining space. The kitchen offers an island with overhang and pendulum lighting. Kitchen leads into upper level with 2 bedrooms and a 4 piece main bathroom which acts as a cheater ensuite. The lower level features a family room with 3rd bedroom, fireplace and a 2 piece bathroom. The lowest level has a large recreation room for fun activities and crafts. Colorful paint palette, hardwood and laminate flooring. The south east facing backyard is accessible through the side door, fully fenced, landscaped and offers 1 parking spot. Located near Belle Rive Park and a convenience store. Excellent opportunity to own a wonderful home.

## **Community Information**

Address 15625 84 Street

Area Edmonton
Subdivision Belle Rive
City Edmonton
County ALBERTA

Province AB

Postal Code T5Z 2N9