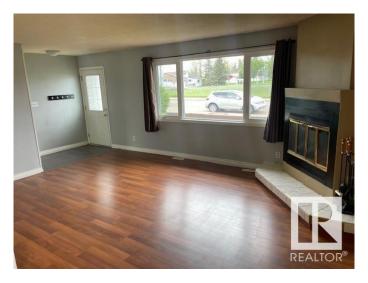

## \$400.000

3 Bedroom, 1.50 Bathroom, 1,103 sqft Single Family on 0.00 Acres

Menisa, Edmonton, AB

Gorgeous 2 level split. Honey Cherry Laminate on main floor. Enjoy the winters in the inviting living room with park view and wood-burning fireplace. Sunny dining area is expandable for special occasions. Eat-in style kitchen overlooks backyard featuring a 24'x24' double insulated garage. Fenced yard has an RV gate, firepit. Huge family room in basement has office/computer area. Finished laundry room has 2 piece bath and cabinets. Lots of storage in the crawl space under the main level and could double as play area for the little ones. Energy savings are substantial with Durabuilt triple glaze windows throughout the home. Sit on your front deck or back patio around the firepit and enjoy the good life!