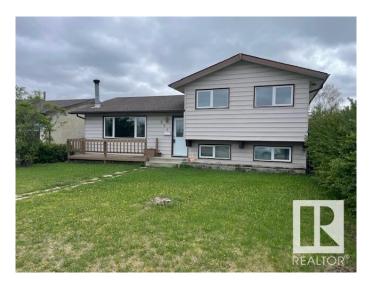

## \$400.000

3 Bedroom, 1.50 Bathroom, 1,103 sqft Single Family on 0.00 Acres

Menisa, Edmonton, AB

Gorgeous 2 level split. Honey Cherry Laminate on main floor. Enjoy the winters in the inviting living room with park view and wood-burning fireplace. Sunny dining area is expandable for special occasions. Eat-in style kitchen overlooks backyard featuring a 24'x24' double insulated garage. Fenced yard has an RV gate, firepit. Huge family room in basement has office/computer area. Finished laundry room has 2 piece bath and cabinets. Lots of storage in the crawl space under the main level and could double as play area for the little ones. Energy savings are substantial with Durabuilt triple glaze windows throughout the home. Sit on your front deck or back patio around the firepit and enjoy the good life!