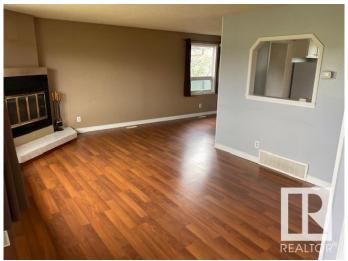

## \$400.000

3 Bedroom, 1.50 Bathroom, 1,103 sqft Single Family on 0.00 Acres

Menisa, Edmonton, AB

Gorgeous 2 level split. Honey Cherry Laminate on main floor. Enjoy the winters in the inviting living room with park view and wood-burning fireplace. Sunny dining area is expandable for special occasions. Eat-in style kitchen overlooks backyard featuring a 24'x24' double insulated garage. Fenced yard has an RV gate, firepit. Huge family room in basement has office/computer area. Finished laundry room has 2 piece bath and cabinets. Lots of storage in the crawl space under the main level and could double as play area for the little ones. Energy savings are substantial with Durabuilt triple glaze windows throughout the home. Sit on your front deck or back patio around the firepit and enjoy the good life!