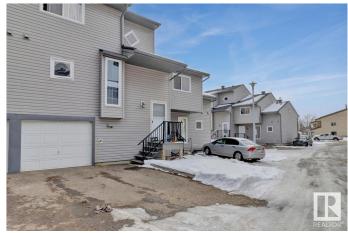

## \$219,900

3 Bedroom, 1.50 Bathroom, 1,192 sqft Condo / Townhouse on 0.00 Acres

Greenview (Edmonton), Edmonton, AB

This 3-bedroom, 2-bathroom townhome in Greenview offers a single attached garage, a cozy wood-burning fireplace, and a spacious balcony off the dining area. Features include luxury vinyl plank flooring throughout (no carpets!), a high-efficiency furnace, and central A/C. The well-kept complex boasts modern exteriors, ample green space, and condo fees covering exterior maintenance & snow removal. Conveniently located near schools and all amenities!

#### **Amenities**

Amenities Air Conditioner, No Animal Home, No Smoking Home

Parking Spaces 2

Parking Parking Pad Cement/Paved, Single Garage Attached