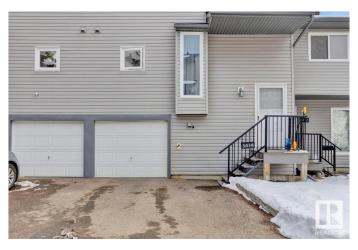

## \$219,900

3 Bedroom, 1.50 Bathroom, 1,192 sqft Condo / Townhouse on 0.00 Acres

Greenview (Edmonton), Edmonton, AB

This 3-bedroom, 2-bathroom townhome in Greenview offers a single attached garage, a cozy wood-burning fireplace, and a spacious balcony off the dining area. Features include luxury vinyl plank flooring throughout (no carpets!), a high-efficiency furnace, and central A/C. The well-kept complex boasts modern exteriors, ample green space, and condo fees covering exterior maintenance & snow removal. Conveniently located near schools and all amenities!

#### **Amenities**

Amenities Air Conditioner, No Animal Home, No Smoking Home

Parking Spaces 2

Parking Parking Pad Cement/Paved, Single Garage Attached