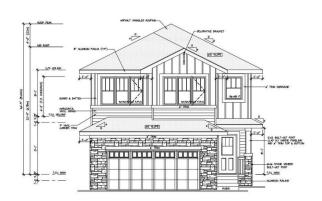

#### \$769.900

4 Bedroom, 3.00 Bathroom, 2,406 sqft Single Family on 0.00 Acres

Hawks Ridge, Edmonton, AB

Brand new build 2406 Sq Ft 2 storey home on a corner lot with a private and amazing location backing a quiet walking path, treeline and protected green space. This home has a open concept with 4 bedrooms upstairs with a beautiful ensuite bath with tub and enclosed modern glass shower and second floor laundry and also a large bonus room overlooking a modern concept main floor with high ceilings and modern finishing's. The home also features a SEPERATE SIDE ENTRANCE to basement with potential for a legal secondary suite. The main floor also has a office/Den area and a beautiful kitchen area with a extra butlers pantry/spice kitchen and large mud room off the back garage door and a full bath on the main. This home is amazing and provides perfect spaces for a growing family.

# **Exterior**

Exterior Wood, Vinyl

Exterior Features Cul-De-Sac, See Remarks

Roof Asphalt Shingles

Construction Wood, Vinyl

Foundation Concrete Perimeter

#### **Additional Information**

Date Listed April 2nd, 2025

Days on Market 5

Front Elevation

Zoning Zone 59

DATA IS DEEMED RELIABLE BUT IS NOT GUARANTEED ACCURATE BY THE REALTORS® ASSOCIATION OF EDMONTON. COPYRIGHT 2025 BY THE REALTORS® ASSOCIATION OF EDMONTON. ALL RIGHTS RESERVED.Trademarks are owned or controlled by the Canadian Real Estate Association (CREA) and identify real estate professionals who are members of CREA (REALTOR®, REALTORS®) and/or the quality of services they provide (MLS®, Multiple Listing Service®)