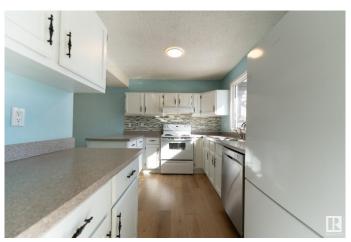

## \$258,000

3 Bedroom, 1.50 Bathroom, 1,280 sqft Condo / Townhouse on 0.00 Acres

Sweet Grass, Edmonton, AB

Investor and First-time Home Buyer Alert in Sweet Grass! Charming 3 bedroom townhouse located in a quiet complex in the heart of Sweet Grass. The main floor has a bright living room with patio doors to a landscaped yard, a white kitchen, and a convenient half bath. Upstairs, you'll find 3 bedrooms and a 3pc bathroom. Recently renovated with vinyl flooring. Well managed complex with lower condo fee. Easy access to Derrick Club, Sweet Grass School and Vernon Barfield Junior High School.

#### Interior

**Appliances** Dishwasher-Built-In, Dryer, Microwave Hood Fan. Refrigerator,

Stove-Electric, Washer

Heating Forced Air-1, Natural Gas

**Stories** 2 Has Basement Yes

Full, Unfinished Basement