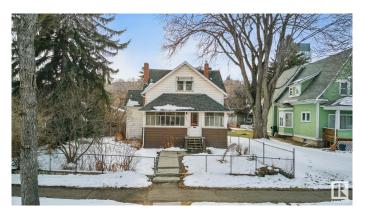

# \$517,000 - 10184 90 Street, Edmonton

MLS® #E4428835

#### \$517,000

1 Bedroom, 1.50 Bathroom, 1,132 sqft Single Family on 0.00 Acres

Riverdale, Edmonton, AB

Beautiful and large piece of property right in one of Edmonton's best neighborhoods Riverdale. Proximity to downtown, the River valley, steps away from Dogpatch Bistro and Bread and Butter bakery are the main takeaways with this great 50'x150' property. The home has recently undergone some abatement to get it ready for a large renovation. It can be brought back to life with a renovation or finish the process of bringing it down to make room for new development. There are renovation plans on the home and garage suite plans that are available to be added into the contract. This is definitely one worth considering in your property search!