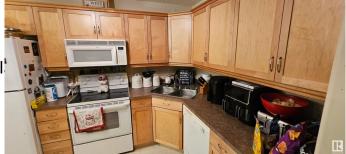

#### \$209,000

2 Bedroom, 2.00 Bathroom, 936 sqft Condo / Townhouse on 0.00 Acres

Breckenridge Greens, Edmonton, AB

This Spacious 2Bed, 2Bath, 2Stall unit is available in June of 2025. Maple Kitchen Cabinets, Island, Tiled back splash and Under Cabinet Lighting. Other features include Corner Gas Fireplace, Air Conditioning and Insuite Laundry/Storage room. Adding even more VALUE is the secluded Balcony, equipped with Gas BBQ hookup, looking out onto the putting green, flower bed and patio area. The building amenities include a social room, Library, Games room, exercise room and guest suite. The GREAT LOCATION, kitty corner from the Golf course, and close proximity to shopping, public transit(future site of LRT expansion), and easy access to the Whitemud and Anthony Henday ensures it's a sound investment. Needs TLC, but it is a rare find!