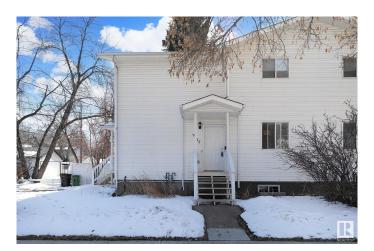

## \$285,000

3 Bedroom, 1.50 Bathroom, 1,092 sqft Single Family on 0.00 Acres

Alberta Avenue, Edmonton, AB

Take a look at this 3 bedroom duplex! This 1996 home is in a perfect location on a quiet avenue with only a block to transit and minutes away from schools and NAIT. This property has a great layout with 3 bedrooms and a 4 piece bath upstairs plus a 2 piece bath on the main floor. The kitchen boasts white cabinetry and stainless steel appliances. There's a nice size dining area off the kitchen. The basement is roughed in for a 3rd bathroom and has lots of room for another bedroom or a rec room. Shingles were replaced winter of 2023. The yard is fairly low maintenance with two outdoor parking stalls off street. There's extra parking along the avenue when you have company! Well located for ETS, all main thoroughfares and amenities. Under a half hour walk to Nait / Kingsway/ Royal Alex or under 10 minute drive.

## **Exterior**

Exterior Wood, Vinyl

Exterior Features Back Lane, Low Maintenance Landscape, Public Transportation,

Schools, Shopping Nearby

Roof Asphalt Shingles

Construction Wood, Vinyl

Foundation Concrete Perimeter