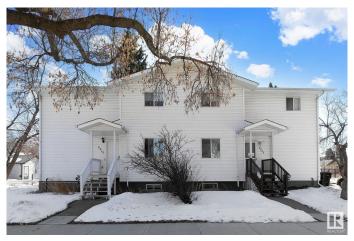

## \$285,000

3 Bedroom, 1.50 Bathroom, 1,092 sqft Single Family on 0.00 Acres

Alberta Avenue, Edmonton, AB

Take a look at this 3 bedroom duplex! This 1996 home is in a perfect location on a quiet avenue with only a block to transit and minutes away from schools and NAIT. This property has a great layout with 3 bedrooms and a 4 piece bath upstairs plus a 2 piece bath on the main floor. The kitchen boasts white cabinetry and stainless steel appliances. There's a nice size dining area off the kitchen. The basement is roughed in for a 3rd bathroom and has lots of room for another bedroom or a rec room. Shingles were replaced winter of 2023. The yard is fairly low maintenance with two outdoor parking stalls off street. There's extra parking along the avenue when you have company! Well located for ETS, all main thoroughfares and amenities. Under a half hour walk to Nait / Kingsway/ Royal Alex or under 10 minute drive.

## **Exterior**

Exterior Wood, Vinyl

Exterior Features Back Lane, Low Maintenance Landscape, Public Transportation,

Schools, Shopping Nearby

Roof Asphalt Shingles

Construction Wood, Vinyl

Foundation Concrete Perimeter