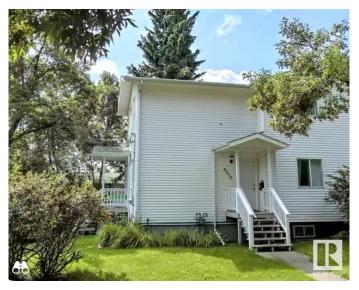

## \$285,000

3 Bedroom, 1.50 Bathroom, 1,092 sqft Single Family on 0.00 Acres

Alberta Avenue, Edmonton, AB

Take a look at this 3 bedroom duplex! This 1996 home is in a perfect location on a quiet avenue with only a block to transit and minutes away from schools and NAIT. This property has a great layout with 3 bedrooms and a 4 piece bath upstairs plus a 2 piece bath on the main floor. The kitchen boasts white cabinetry and stainless steel appliances. There's a nice size dining area off the kitchen. The basement is roughed in for a 3rd bathroom and has lots of room for another bedroom or a rec room. Shingles were replaced winter of 2023. The yard is fairly low maintenance with two outdoor parking stalls off street. There's extra parking along the avenue when you have company! Well located for ETS, all main thoroughfares and amenities. Under a half hour walk to Nait / Kingsway/ Royal Alex or under 10 minute drive.

## **Exterior**

Exterior Wood, Vinyl

Exterior Features Back Lane, Low Maintenance Landscape, Public Transportation,

Schools, Shopping Nearby

Roof Asphalt Shingles

Construction Wood, Vinyl

Foundation Concrete Perimeter