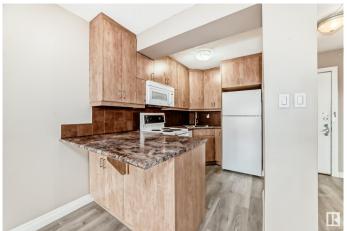

#### Interior

Appliances Dishwasher-Built-In, Refrigerator, Stove-Electric

Heating Hot Water, Natural Gas