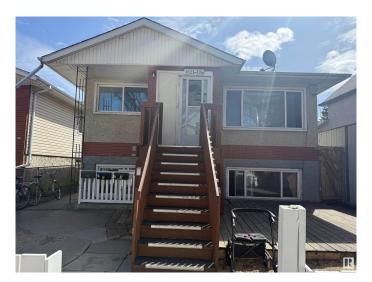

# \$449,000 - 9521 110a Avenue, Edmonton

MLS® #E4430925

### \$449.000

7 Bedroom, 4.00 Bathroom, 1,608 sqft Single Family on 0.00 Acres

Mccauley, Edmonton, AB

Excellent Investment opportunity. Up and Down duplex with 4 SEPARATE suites. Each suite has its own entrance and their own electrical panel. Convenient central location close to downtown. Shingles are 2021. 2 Newer high efficiency furnaces, sump pump, windows and hot water tank. All the suites are already rented and bringing in cash flow. Total of 7 bedrooms, 4 kitchens, 4 bathrooms, 4 separate entrances, 4 fridges, 4 stoves and coined washer and dryer. Main floor has 2 bedroom suites, the lower level has a 2 bedroom suite and a 1 bedroom suite. Fantastic revenue! Close to all amenities including public transportation, wonderful restaurants and shopping. Come and see for yourself!

#### **Exterior**

Exterior Wood, Stucco

Exterior Features Back Lane, Low Maintenance Landscape, Public Transportation,

Schools, Shopping Nearby, See Remarks

Roof Asphalt Shingles

Construction Wood, Stucco

Foundation Concrete Perimeter