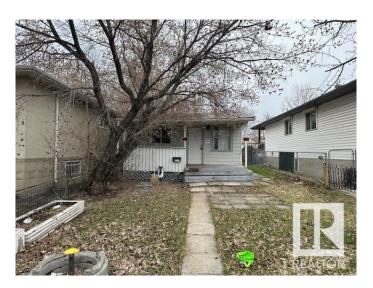

## \$164,900

2 Bedroom, 1.00 Bathroom, 667 sqft Single Family on 0.00 Acres

Mccauley, Edmonton, AB

Prime location to build and invest in the mature area location! Investor Alert or First time buyer!! Cozy livable bungalow in the mature down town city neighborhood, minutes to the heart of Edmonton! Situated on a 29' x 129' lot zoned RF3. This is a GREAT rental or live and re-development later property. 2 bedrooms, 1 bathroom, laminate flooring, metal roof, newer hot water tank, crawl space for storage. Build a new single family and duplex housing or possible four units. CLOSE TO ALL AMENITIES, SCHOOLS, MAJOR BUS ROUTES, LRT LINE, GROCERY STORES & RESTAURANTS, MEDICAL SERVICES. **BRING OFFERS! MUST SELL!** 

#### **Exterior**

Exterior Wood, Vinyl

Exterior Features Landscaped, Paved Lane, Private Setting, Schools, Shopping Nearby

Roof Metal

Construction Wood, Vinyl

Foundation Concrete Perimeter