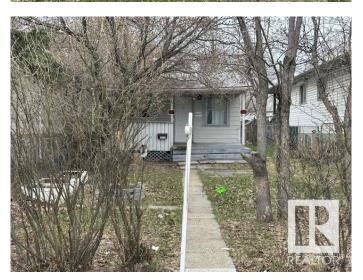

## \$164,900

2 Bedroom, 1.00 Bathroom, 667 sqft Single Family on 0.00 Acres

Mccauley, Edmonton, AB

Prime location to build and invest in the mature area location! Investor Alert or First time buyer!! Cozy livable bungalow in the mature down town city neighborhood, minutes to the heart of Edmonton! Situated on a 29' x 129' lot zoned RF3. This is a GREAT rental or live and re-development later property. 2 bedrooms, 1 bathroom, laminate flooring, metal roof, newer hot water tank, crawl space for storage. Build a new single family and duplex housing or possible four units. CLOSE TO ALL AMENITIES, SCHOOLS, MAJOR BUS ROUTES, LRT LINE, GROCERY STORES & RESTAURANTS, MEDICAL SERVICES. **BRING OFFERS! MUST SELL!** 

#### **Exterior**

Exterior Wood, Vinyl

Exterior Features Landscaped, Paved Lane, Private Setting, Schools, Shopping Nearby

Roof Metal

Construction Wood, Vinyl

Foundation Concrete Perimeter