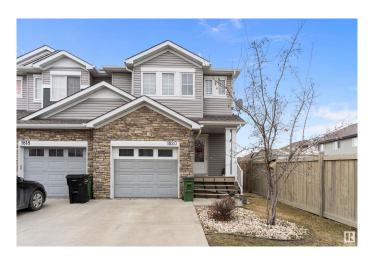

# \$454,000 - 1820 28 Street, Edmonton

MLS® #E4432300

### \$454.000

4 Bedroom, 3.50 Bathroom, 1,417 sqft Single Family on 0.00 Acres

Laurel, Edmonton, AB

This two-story duplex is nestled in a quiet neighborhood, backing onto a green space. The chef's kitchen is a chef's dream, featuring sparkling stainless steel appliances and a lit-up layout. The main floor boasts tile flooring, a gas fireplace, and a half-washroom. Upstairs, there are three generously sized bedrooms, with the master bedroom having a walk-in closet and a four-piece en-suite bathroom. The fully finished basement, built in 2020, includes a spacious bedroom with a walk-in closet, a three-piece bathroom, and a laundry room. The duplex is conveniently located near all amenities and easy access to Anthony Henday.

### **Essential Information**

MLS® # E4432300 Price \$454,000

Bedrooms 4

Bathrooms 3.50

Full Baths 3

Half Baths 1

Square Footage 1,417

Acres 0.00