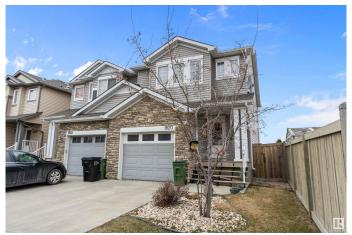

# \$454,000 - 1820 28 Street, Edmonton

MLS® #E4432300

### \$454.000

4 Bedroom, 3.50 Bathroom, 1,417 sqft Single Family on 0.00 Acres

Laurel, Edmonton, AB

This two-story duplex is nestled in a quiet neighborhood, backing onto a green space. The chef's kitchen is a chef's dream, featuring sparkling stainless steel appliances and a lit-up layout. The main floor boasts tile flooring, a gas fireplace, and a half-washroom. Upstairs, there are three generously sized bedrooms, with the master bedroom having a walk-in closet and a four-piece en-suite bathroom. The fully finished basement, built in 2020, includes a spacious bedroom with a walk-in closet, a three-piece bathroom, and a laundry room. The duplex is conveniently located near all amenities and easy access to Anthony Henday.