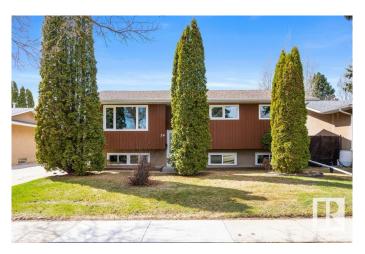

# \$399,900 - 24 Langley Avenue, St. Albert

MLS® #E4432889

### \$399,900

5 Bedroom, 2.50 Bathroom, 1,208 sqft Single Family on 0.00 Acres

Lacombe Park, St. Albert, AB

Home ownership awaits you! Check out this three plus bedroom Bi-level with over 1200 sq ft. plus three bathrooms. Located in Lacombe Park, close to walking trails, Lacombe Park man made lake, schools, shopping and more. Many upgrades have been completed such as: Windows except the patio doors (approx. 2019), Furnace-hotwater tank (approx. 2024), laminate floor (living room, dining room, and hallway) along with maintenance free fencing. The double car garage completes this package.

#### **Exterior**

Exterior Wood, Stucco

Exterior Features Fenced, Flat Site, Landscaped, Playground Nearby, Public

Transportation, Schools, Shopping Nearby

Roof Asphalt Shingles
Construction Wood, Stucco

Foundation Concrete Perimeter