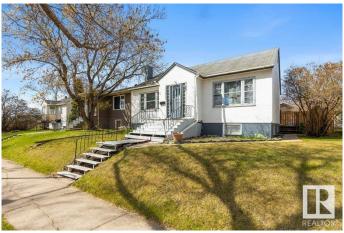

### \$279,700

2 Bedroom, 1.00 Bathroom, 1,071 sqft Single Family on 0.00 Acres

Balwin, Edmonton, AB

Welcome to this 1071 sq ft bungalow offering great potential in a prime location, ideal for redevelopment or a handyman project! Featuring 2 bedrooms and a 4-piece bath on the main floor, this home sits on a generous 45' x 120' lot zoned RF3, making it an excellent opportunity for investors or builders looking to take advantage of the zoning flexibility. The property also includes a double detached garage, adding both convenience and value. Inside, the home is being sold as is, where is, offering a blank slate for those with vision. Notable updates include a newer furnace (2022), providing a solid start for future improvements. Located close to schools, shopping, transit, and major routes, this property offers both convenience and long-term potential. Whether you're looking to renovate, rebuild, or redevelop, this is a rare opportunity in an increasingly desirable area. Don't miss your chance to unlock the potential of this well-located property!

Built in 1949

# **Essential Information**

MLS® # E4433402 Price \$279,700

Bedrooms 2
Bathrooms 1.00

Full Baths 1

Square Footage 1,071 Acres 0.00 Year Built 1949

Type Single Family

Sub-Type Detached Single Family

Style Bungalow