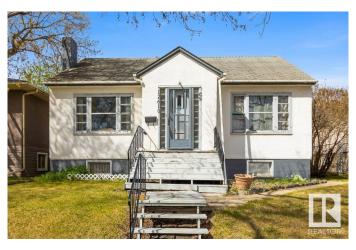

### \$279,700

2 Bedroom, 1.00 Bathroom, 1,071 sqft Single Family on 0.00 Acres

Balwin, Edmonton, AB

Welcome to this 1071 sq ft bungalow offering great potential in a prime location, ideal for redevelopment or a handyman project! Featuring 2 bedrooms and a 4-piece bath on the main floor, this home sits on a generous 45' x 120' lot zoned RF3, making it an excellent opportunity for investors or builders looking to take advantage of the zoning flexibility. The property also includes a double detached garage, adding both convenience and value. Inside, the home is being sold as is, where is, offering a blank slate for those with vision. Notable updates include a newer furnace (2022), providing a solid start for future improvements. Located close to schools, shopping, transit, and major routes, this property offers both convenience and long-term potential. Whether you're looking to renovate, rebuild, or redevelop, this is a rare opportunity in an increasingly desirable area. Don't miss your chance to unlock the potential of this well-located property!

Built in 1949

# **Essential Information**

MLS® # E4433402 Price \$279,700

Bedrooms 2
Bathrooms 1.00

Full Baths 1

Square Footage 1,071 Acres 0.00 Year Built 1949

Type Single Family

Sub-Type Detached Single Family

Style Bungalow