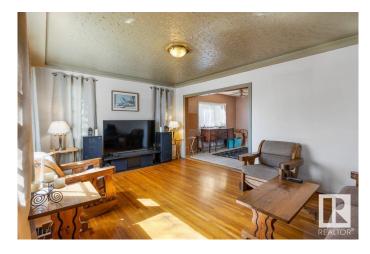

### \$279,700

2 Bedroom, 1.00 Bathroom, 1,071 sqft Single Family on 0.00 Acres

Balwin, Edmonton, AB

Welcome to this 1071 sq ft bungalow offering great potential in a prime location, ideal for redevelopment or a handyman project! Featuring 2 bedrooms and a 4-piece bath on the main floor, this home sits on a generous 45' x 120' lot zoned RF3, making it an excellent opportunity for investors or builders looking to take advantage of the zoning flexibility. The property also includes a double detached garage, adding both convenience and value. Inside, the home is being sold as is, where is, offering a blank slate for those with vision. Notable updates include a newer furnace (2022), providing a solid start for future improvements. Located close to schools, shopping, transit, and major routes, this property offers both convenience and long-term potential. Whether you're looking to renovate, rebuild, or redevelop, this is a rare opportunity in an increasingly desirable area. Don't miss your chance to unlock the potential of this well-located property!

#### Interior

Appliances Dryer, Hood Fan, Refrigerator, Stove-Electric, Washer

Heating Forced Air-1, Natural Gas

Stories 1

Has Basement Yes

Basement Full, Partially Finished