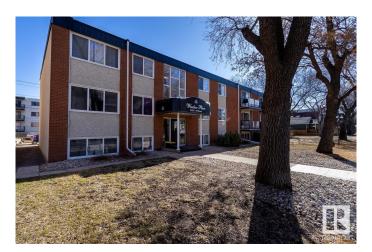

## \$85,000

2 Bedroom, 1.00 Bathroom, 701 sqft Condo / Townhouse on 0.00 Acres

Boyle Street, Edmonton, AB

This TWO bedroom corner unit close to downtown and steps from the River Valley gets great natural light with north and south windows. The unit has been nicely updated through the years, and most recent improvements include new paint, baseboards and new dishwasher. The building itself has been beautifully mainained inside and out and it shows! Building upgrades over the years include roof, windows and balconies, boiler system, interior paint/trim, and more! For those with furry family members, this building is PET FRIENDLY!

#### **Exterior**

Exterior Wood, Brick, Stucco

Exterior Features Playground Nearby, Public Transportation

Roof EPDM Membrane
Construction Wood, Brick, Stucco
Foundation Concrete Perimeter