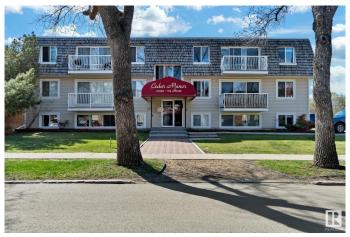

# **Community Information**

Address 10230 114 Street

Area Edmonton

Subdivision WîhkwÃantôwin

City Edmonton
County ALBERTA

Province AB

Postal Code T5K 1R9

#### **Exterior**

Exterior Wood, Stucco

Exterior Features Playground Nearby Roof Tar & Damp; Gravel

Construction Wood, Stucco

Foundation Concrete Perimeter