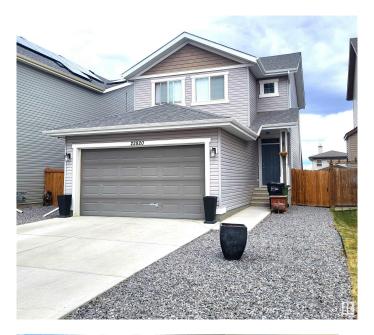

#### \$500,000

3 Bedroom, 2.50 Bathroom, 1,477 sqft Single Family on 0.00 Acres

Secord, Edmonton, AB

Discover this stunning 2018-built, almost 1500 sq. ft. 2-storey home in the vibrant Secord neighbourhood. Nestled in a family-friendly community with parks, schools, and all amenities nearby, this modern gem offers the perfect blend of style and convenience. Featuring a double attached garage, sleek laminate flooring, and a gourmet kitchen with stainless appliances, granite countertops, ceiling-high cabinets, a breakfast bar, and a walk-in pantry. Upstairs, the primary bedroom has walk-in closet with double sink and bidet in the ensuite. Also upstairs is two more bedrooms and the main bath. Enjoy a huge raised back deck, new fence, and electronic locks for added security. The unfinished basement is a blank canvas, awaiting the new owner's inspirationâ€"perfect for a custom rec room or home gym! Ideal for families seeking a move-in-ready home in a thriving, welcoming community.

## **Community Information**

| Address           | 22820 94b Avenue                                                                                                     |  |
|-------------------|----------------------------------------------------------------------------------------------------------------------|--|
| Area              | Edmonton                                                                                                             |  |
| Subdivision       | Secord                                                                                                               |  |
| City              | Edmonton                                                                                                             |  |
| County            | ALBERTA                                                                                                              |  |
| Province          | AB                                                                                                                   |  |
| Postal Code       | T5T 7B3                                                                                                              |  |
| Amenities         |                                                                                                                      |  |
| Amenities         | Deck, Detectors Smoke, Exterior Walls- 2"x6", Hot Water Natural Gas, No Smoking Home, Vinyl Windows                  |  |
| Parking           | Double Garage Attached                                                                                               |  |
| Interior          |                                                                                                                      |  |
| Interior Features | ensuite bathroom                                                                                                     |  |
| Appliances        | Dishwasher-Built-In, Dryer, Garage Control, Refrigerator, Stove-Electric, Washer, Window Coverings                   |  |
| Heating           | Forced Air-1, Natural Gas                                                                                            |  |
| Stories           | 2                                                                                                                    |  |
| Has Basement      | Yes                                                                                                                  |  |
| Basement          | Full, Unfinished                                                                                                     |  |
| Exterior          |                                                                                                                      |  |
| Exterior          | Wood, Vinyl                                                                                                          |  |
| Exterior Features | Back Lane, Fenced, Golf Nearby, Playground Nearby, Public Transportation, Schools, Shopping Nearby, Vegetable Garden |  |
| Roof              | Asphalt Shingles                                                                                                     |  |
| Construction      | Wood, Vinyl                                                                                                          |  |
| Foundation        | Concrete Perimeter                                                                                                   |  |