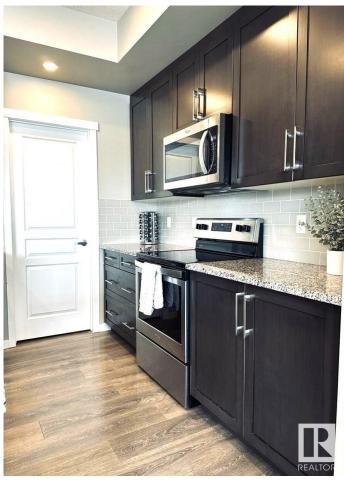

#### \$500,000

3 Bedroom, 2.50 Bathroom, 1,477 sqft Single Family on 0.00 Acres

Secord, Edmonton, AB

Discover this stunning 2018-built, almost 1500 sq. ft. 2-storey home in the vibrant Secord neighbourhood. Nestled in a family-friendly community with parks, schools, and all amenities nearby, this modern gem offers the perfect blend of style and convenience. Featuring a double attached garage, sleek laminate flooring, and a gourmet kitchen with stainless appliances, granite countertops, ceiling-high cabinets, a breakfast bar, and a walk-in pantry. Upstairs, the primary bedroom has walk-in closet with double sink and bidet in the ensuite. Also upstairs is two more bedrooms and the main bath. Enjoy a huge raised back deck, new fence, and electronic locks for added security. The unfinished basement is a blank canvas, awaiting the new owner's inspirationâ€"perfect for a custom rec room or home gym! Ideal for families seeking a move-in-ready home in a thriving, welcoming community.

## **Community Information**

| Address           | 22820 94b Avenue                                                                                                     |  |
|-------------------|----------------------------------------------------------------------------------------------------------------------|--|
| Area              | Edmonton                                                                                                             |  |
| Subdivision       | Secord                                                                                                               |  |
| City              | Edmonton                                                                                                             |  |
| County            | ALBERTA                                                                                                              |  |
| Province          | AB                                                                                                                   |  |
| Postal Code       | T5T 7B3                                                                                                              |  |
| Amenities         |                                                                                                                      |  |
| Amenities         | Deck, Detectors Smoke, Exterior Walls- 2"x6", Hot Water Natural Gas, No Smoking Home, Vinyl Windows                  |  |
| Parking           | Double Garage Attached                                                                                               |  |
| Interior          |                                                                                                                      |  |
| Interior Features | ensuite bathroom                                                                                                     |  |
| Appliances        | Dishwasher-Built-In, Dryer, Garage Control, Refrigerator, Stove-Electric, Washer, Window Coverings                   |  |
| Heating           | Forced Air-1, Natural Gas                                                                                            |  |
| Stories           | 2                                                                                                                    |  |
| Has Basement      | Yes                                                                                                                  |  |
| Basement          | Full, Unfinished                                                                                                     |  |
| Exterior          |                                                                                                                      |  |
| Exterior          | Wood, Vinyl                                                                                                          |  |
| Exterior Features | Back Lane, Fenced, Golf Nearby, Playground Nearby, Public Transportation, Schools, Shopping Nearby, Vegetable Garden |  |
| Roof              | Asphalt Shingles                                                                                                     |  |
| Construction      | Wood, Vinyl                                                                                                          |  |
| Foundation        | Concrete Perimeter                                                                                                   |  |