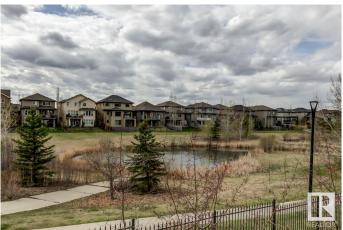

## **Community Information**

| Address           | 104 1350 Windermere Way                                                                                                                                                             |
|-------------------|-------------------------------------------------------------------------------------------------------------------------------------------------------------------------------------|
| Area              | Edmonton                                                                                                                                                                            |
| Subdivision       | Windermere                                                                                                                                                                          |
| City              | Edmonton                                                                                                                                                                            |
| County            | ALBERTA                                                                                                                                                                             |
| Province          | AB                                                                                                                                                                                  |
| Postal Code       | T6W 2J3                                                                                                                                                                             |
| Amenities         |                                                                                                                                                                                     |
| Amenities         | Air Conditioner, Ceiling 10 ft., Closet Organizers, Deck, Party Room,<br>Patio, Recreation Room/Centre, Secured Parking, Social Rooms, Barrier<br>Free Home, Natural Gas BBQ Hookup |
| Parking Spaces    | 3                                                                                                                                                                                   |
| Parking           | Double Garage Attached, Heated, Stall, Underground                                                                                                                                  |
| Interior          |                                                                                                                                                                                     |
| Interior Features | ensuite bathroom                                                                                                                                                                    |
| Appliances        | Dishwasher-Built-In, Dryer, Hood Fan, Oven-Microwave, Refrigerator,<br>Stove-Gas, Washer, Window Coverings, Wine/Beverage Cooler                                                    |
| Heating           | Heat Pump, Natural Gas                                                                                                                                                              |
| # of Stories      | 4                                                                                                                                                                                   |
| Stories           | 3                                                                                                                                                                                   |
| Has Basement      | Yes                                                                                                                                                                                 |
| Basement          | Full, Finished                                                                                                                                                                      |
| Exterior          |                                                                                                                                                                                     |
| Exterior          | Steel, Stone, Stucco                                                                                                                                                                |
| Exterior Features | Airport Nearby, Backs Onto Park/Trees, Golf Nearby, Low Maintenance<br>Landscape, Private Setting, Public Swimming Pool, Public<br>Transportation, Schools, Shopping Nearby         |
| Roof              | EPDM Membrane                                                                                                                                                                       |
|                   |                                                                                                                                                                                     |