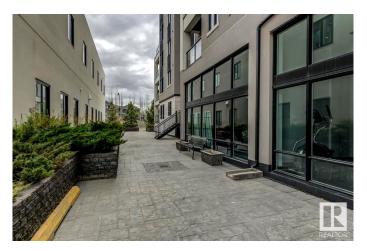

#### \$574,900

2 Bedroom, 2.50 Bathroom, 1,601 sqft Condo / Townhouse on 0.00 Acres

Windermere, Edmonton, AB

This is not a downsizeâ€"this is an upgrade. Welcome to Windermere Mansions, an exclusive 18+ concrete and steel building. 2347 sqft of living space across 3 levels with a private elevator to all floors and direct access from your oversized double garage, this rare unit lives like a high-end home. The kitchen is bigger and better than most single-family homes, featuring granite counters, luxe gas stove, built-in coffee bar, wine fridge, and stunning updates. Both bedrooms have private ensuites, plus a main floor den, half bath, AC, and a fully finished rec room below. Enjoy two south-facing patios, including a walkout to greenbelt views. With fresh paint, new carpets, custom blinds, and TRIPLE parking (double attached garage + u/g stall), no other unit offers this level of space, privacy, and luxury. This is elevated Windermere livingâ€"without compromise.

## **Community Information**

| Address           | 104 1350 Windermere Way                                                                                                                                                             |
|-------------------|-------------------------------------------------------------------------------------------------------------------------------------------------------------------------------------|
| Area              | Edmonton                                                                                                                                                                            |
| Subdivision       | Windermere                                                                                                                                                                          |
| City              | Edmonton                                                                                                                                                                            |
| County            | ALBERTA                                                                                                                                                                             |
| Province          | AB                                                                                                                                                                                  |
| Postal Code       | T6W 2J3                                                                                                                                                                             |
| Amenities         |                                                                                                                                                                                     |
| Amenities         | Air Conditioner, Ceiling 10 ft., Closet Organizers, Deck, Party Room,<br>Patio, Recreation Room/Centre, Secured Parking, Social Rooms, Barrier<br>Free Home, Natural Gas BBQ Hookup |
| Parking Spaces    | 3                                                                                                                                                                                   |
| Parking           | Double Garage Attached, Heated, Stall, Underground                                                                                                                                  |
| Interior          |                                                                                                                                                                                     |
| Interior Features | ensuite bathroom                                                                                                                                                                    |
| Appliances        | Dishwasher-Built-In, Dryer, Hood Fan, Oven-Microwave, Refrigerator,<br>Stove-Gas, Washer, Window Coverings, Wine/Beverage Cooler                                                    |
| Heating           | Heat Pump, Natural Gas                                                                                                                                                              |
| # of Stories      | 4                                                                                                                                                                                   |
| Stories           | 3                                                                                                                                                                                   |
| Has Basement      | Yes                                                                                                                                                                                 |
| Basement          | Full, Finished                                                                                                                                                                      |
| Exterior          |                                                                                                                                                                                     |
| Exterior          | Steel, Stone, Stucco                                                                                                                                                                |
| Exterior Features | Airport Nearby, Backs Onto Park/Trees, Golf Nearby, Low Maintenance<br>Landscape, Private Setting, Public Swimming Pool, Public<br>Transportation, Schools, Shopping Nearby         |
| Roof              | EPDM Membrane                                                                                                                                                                       |
|                   |                                                                                                                                                                                     |