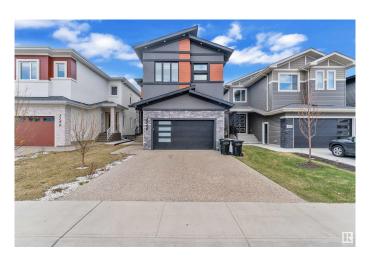

# \$940,000 - 1744 18 Street, Edmonton

MLS® #E4434140

## \$940.000

7 Bedroom, 5.00 Bathroom, 3,052 sqft Single Family on 0.00 Acres

Laurel, Edmonton, AB

This beautiful property offers everything you've been looking for in your dream home. Step inside to a bright, open-to-above family room that sets a grand tone from the moment you enter. The main floor features a bedroom and full bath, ideal for guests or multi-generational living. Upstairs, you'll find four spacious bedrooms, each with its own bathroom â€" including two master suites! A convenient loft and upstairs laundry room complete the upper level. The basement includes three generously sized bedrooms, a full bathroom, a family room with an electric fireplace, and private entry â€" perfect for extended family. This is a must-see home that combines luxury and function.

#### **Essential Information**

MLS® # E4434140 Price \$940,000

Bedrooms 7

Bathrooms 5.00

Full Baths 5

Square Footage 3,052

Acres 0.00

Year Built 2023

Type Single Family

Sub-Type Detached Single Family

Style 2 Storey
Status Active

## **Community Information**

Address 1744 18 Street

Area Edmonton

Subdivision Laurel

City Edmonton
County ALBERTA

Province AB

Postal Code T6T 1J1