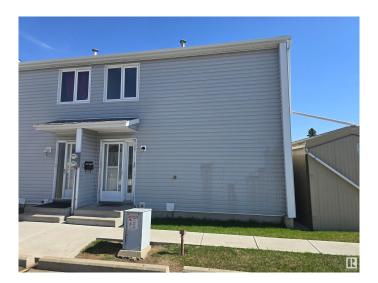

# \$194,000 - 62 Amberly Court, Edmonton

MLS® #E4434145

## \$194,000

3 Bedroom, 1.50 Bathroom, 1,097 sqft Condo / Townhouse on 0.00 Acres

Casselman, Edmonton, AB

Looking for a starter home or a property investment? With just over 1000 sq ft, this home has a spacious layout with a galley style kitchen to accommodate everyone and a living/dining area designed for flexible use of the space. Upstairs there are 3 good-size bedrooms as well as a full bathroom. Plenty of space for families or working from home! The downstairs has an oversized family room, laundry room and ample storage space. With a fully fenced yard, you will have loads of space, and your parking stall is right outside your door. Located in a family-oriented neighbourhood near schools, parks, shopping centres and public transit, this townhouse is ready for you to call it home.

#### **Exterior**

Exterior Wood, Metal, Vinyl

Exterior Features Fenced, Golf Nearby, Landscaped, Paved Lane, Playground Nearby,

Public Transportation, Schools

Roof Asphalt Shingles
Construction Wood, Metal, Vinyl
Foundation Concrete Perimeter