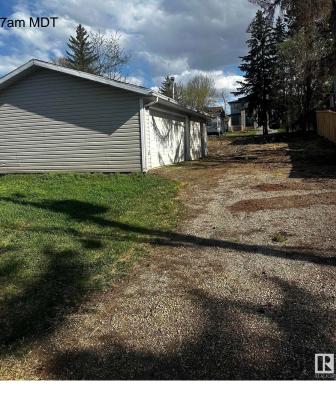

#### \$428,000

0 Bedroom, 0.00 Bathroom, Single Family on 0.00 Acres

Braeside, St. Albert, AB

Build Your Dream Home in a Thriving Community Unlock the opportunity to create your perfect living space on this generous, full-sized lot located in the sought-after Braeside area. Key Features: Ample Size: A sizable 50 feet by 150 feet lot, providing plenty of room for a custom-designed home, landscaping, and outdoor amenities. Triple Car Garage Included: Comes with a pre-installed triple car garage, offering secure parking and additional storage options. Prime Location: Situated in a highly desirable community known for its excellent schools, parks, and easy access to local amenities and transportation. Cleared and Ready: start building right away! Braeside is renowned for its friendly neighborhood vibe, beautiful surroundings, and close to proximity to downtown.

## Exterior

Exterior Features Back Lane, Landscaped, R Nearby, Sloping Lot, Treed L