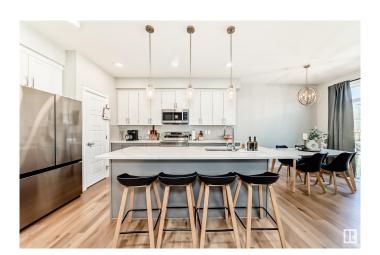

## \$579,888

4 Bedroom, 3.50 Bathroom, 1,642 sqft Single Family on 0.00 Acres

Glenridding Heights, Edmonton, AB

Well-maintained half duplex in desirable Glenridding community, featuring a LEGAL BASEMENT SUITEâ€"ideal for investors or families looking for mortgage help! Enjoy added privacy with no rear neighbors as the home backs onto a walking path. Fully landscaped this property offers a bright, open-concept main floor, spacious upper-level bedrooms, modern stainless steel kitchen appliances, and the comfort of air conditioning. Basement 1 bed/1 bath suite includes stainless steel kitchen appliances and its own washer/dryer for the suite!

# **Community Information**

Address 16216 19 Avenue

Area Edmonton

Subdivision Glenridding Heights

City Edmonton
County ALBERTA

Province AB

Postal Code T6W 5C6

## **Exterior**

Exterior Wood, Brick, Vinyl

Exterior Features Airport Nearby, Landscaped, No Back Lane, No Through Road, Not

Fenced, Playground Nearby, Public Transportation, Shopping Nearby,

See Remarks

Roof Asphalt Shingles