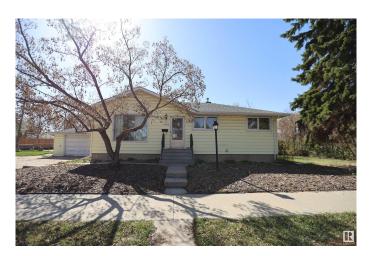

# \$430,000 - 13419 124 Avenue, Edmonton

MLS® #E4434639

#### \$430.000

1 Bedroom, 1.00 Bathroom, 1,005 sqft Single Family on 0.00 Acres

Dovercourt, Edmonton, AB

Situated on a generous 55' x 129' corner lot in the heart of Dovercourt, this 1,000 square foot bungalow blends charm and modern updates. Featuring 3 bedrooms above grade and 2 bedrooms below, the bright main floor offers a spacious living area, functional kitchen, and large windows. The basement with separate entrance includes a kitchen, and a bathroomâ€"ideal for guests or family. Recent upgrades include a new furnace, air conditioning, roof, and basement windows. Located near St. Albert Trail and Yellowhead Trail, enjoy easy access to schools, parks, and amenities in this vibrant, tree-lined community. A rare opportunity for families, investors, or builders!

#### **Essential Information**

MLS® # E4434639 Price \$430,000

Bedrooms 1

Bathrooms 1.00

Full Baths 1

Square Footage 1,005 Acres 0.00 Year Built 1954

Type Single Family

Sub-Type Detached Single Family

## **Community Information**

Address 13419 124 Avenue

Area Edmonton
Subdivision Dovercourt
City Edmonton
County ALBERTA

Province AB

Postal Code T5L 3A4