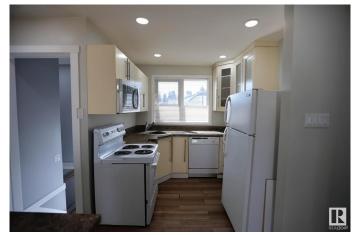

#### Interior

Interior Features ensuite bathroom

Appliances Air Conditioning-Central, Dishwasher-Built-In, Dryer, Refrigerator,

Stove-Electric, Washer

Heating Forced Air-1, Natural Gas

Stories 2

Has Basement Yes