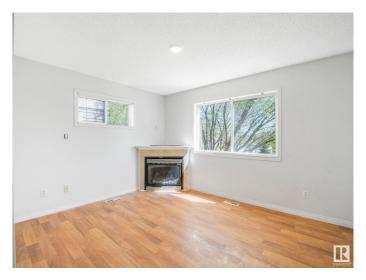

### \$250,000

3 Bedroom, 1.50 Bathroom, 1,204 sqft Condo / Townhouse on 0.00 Acres

Canon Ridge, Edmonton, AB

3 BEDROOM, 1.5 BATH TOWNHOUSE ~ SINGLE ATTACHED GARAGE ~ END UNIT ~ Check out this amazing townhouse on a quiet crescent in Canon Ridge close to the River Valley. Â The main floor boasts a spacious living room, a well-appointed kitchen with a convenient breakfast bar, a welcoming dining area, and a convenient 2-piece bathroom. Upstairs, you'll find three generously sized bedrooms and a full bathroom, providing ample space for your family. Fully Finished Basement with a laundry area and tons of extra storage space, SINGLE ATTACHED GARAGE, private patio area backing greenspace behind the unit, full driveway for an additional vehicle and lots of visitor parking, well maintained family friendly complex, quick access to Yellowhead Trail and a short commute to the CLARVIEW LRT. This is the perfect starter home or great for a long term investment.

#### Interior

Appliances Dishwasher-Built-In, Dryer, Refrigerator, Stove-Electric, Washer

Heating Forced Air-1, Natural Gas

Stories 2

Has Basement Yes

Basement Full, Finished