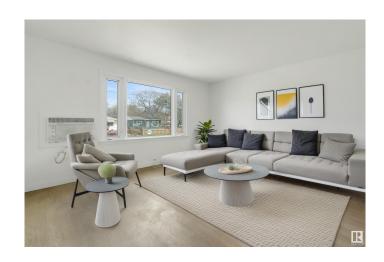

### \$299.900

3 Bedroom, 2.00 Bathroom, 1,191 sqft Single Family on 0.00 Acres

Newton, Edmonton, AB

Updated from top to bottom, this Newton bungalow is ready for its next chapter. Featuring brand new vinyl plank flooring, quartz countertops, stainless steel appliances, and more, this home offers modern comfort throughout. The primary bedroom includes a powder room and a bonus flex spaceâ€"perfect for a home office, nursery area, or even a pull-out couch for guests. The fully finished basement features a second kitchen, large windows that let in plenty of natural light, and versatile living space for extended family or visitors. A double detached garage adds convenience, and with schools, parks, and transit nearby, the location offers everyday ease in a mature neighbourhood.